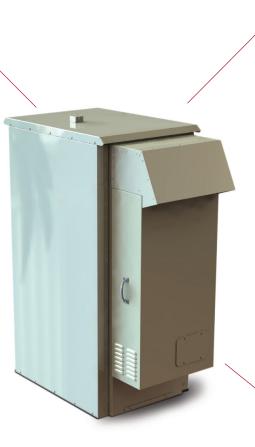

### **Railroad Signaling:**

- CSX chose to replace diesel generators with Altergy fuel cells for signal gate crossings
- Union Pacific uses Altergy fuel cells for cell tower backup in CA
- Altergy fuel cells used for BNSF signaling application